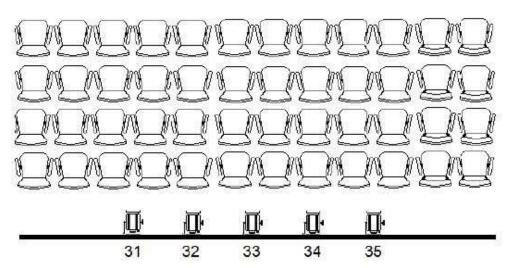

# Legende :

1-6 PC 1kw Blanc

12-14 6 PAR 1kw (Lee 106)

15, 16, 13 (2 PCs, 4 PAR (Lee 068, Lee 101)

17 PC 2kw Découpe Blanc (Profile)

18 PC 2kw Découpe (Lee 068)

31-35 PC 1kw Blanc

36 Machine a fumée