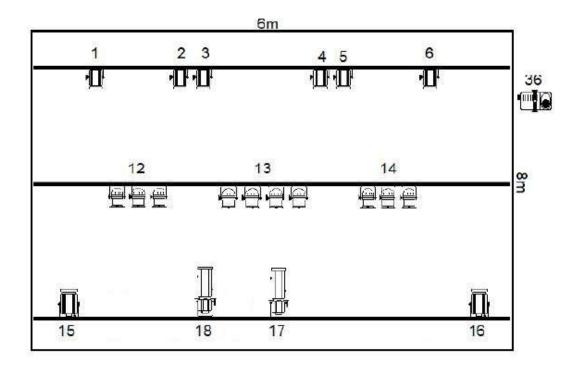

#### Show area

Dimensions:  $8m \times 6m + 4m$  minimum height Floor: smooth and flat, without holes and bumps

# Legende :

1-6 PC 1kw Blanc

12-14 6 PAR 1kw (Lee 106)

15, 16, 13 (2 PCs, 4 PAR (Lee 068, Lee 101)

17 PC 2kw Découpe Blanc (Profile)

18 PC 2kw Découpe (Lee 068)

31-35 PC 1kw Blanc

36 Machine a fumée

Dimensions du plateau: 8m x 6m